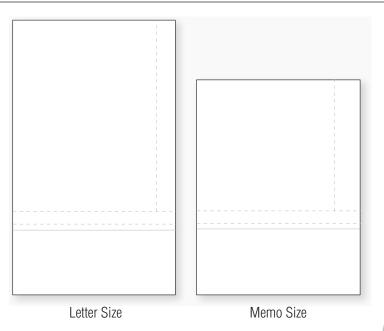

# Form-n-Envelope Stock Options

Biz Graphics, Inc. 7248 Lake Drive Fort Myers, FL 33908 Phone 239.466.3036 Fax 239.466.3566

#### **Features**

- Laser compatible
- Form and envelope printed at the same time
- Envelope can be outgoing or return
- Available in memo or letter size
- Printed up to eight colors
- Available in two stock formats as well as custom
- May be used in combination with these other systems:
  - Integrated labels
  - Foil stamping
  - CB/CF coating
  - U-Seal™
  - Pressure seal