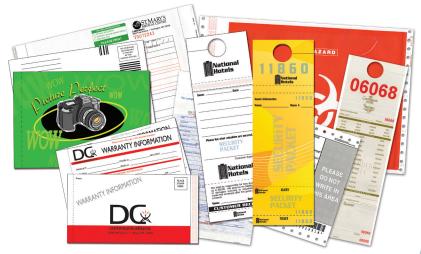

# **Pocket Forms**

# **Applications**

- · Parking tickets
- Jewelry repair
- · Parts repair
- Photograph carrier
- Photo laboratory negative pouch
- Invoice/Return envelope
- Equipment placement record
- · Fund raisers
- Lab tests

- · Hotel key card carrier
- Employee records
- Statements
- CD/DVD mailers
- Valet tickets
- Sample transfer
- Sample storage
- Work orders

#### **Markets**

- · Law enforcement
- Parks/Wildlife
- College police
- Small clinics
- Hospitals
- Schools
- Utilities
- Municipalities
- Professional photographers
- Small business

- Dentist
- Hospitality
- Lottery
- Hotels
- Sales
- Manufacturing
- Testing labs
- Service
- Libraries

#### **Features**

- Variety of materials available to create the pocket
- Available in continuous, laser and unit set designs
- Variable line or spot glue
- Sealing can be accomplished with re-moist, transfer tape and Pressure Seal
- May be combined with other technologies, i.e. integrated labels, jumbo numbering, bar coding, etc.

- · Poly pockets allow for clear viewing
- Glassine pockets are static free
- Paper pockets give confidentiality
- Multiple pockets can be created
- Pockets can be almost any size
- Multiple sealing methods