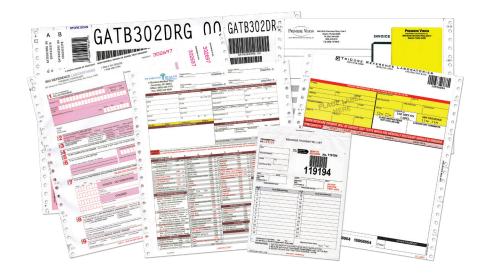

# Chain of Custody

All drug test specimens must be collected using a Chain of Custody form, especially if the specimens are sent off to a laboratory for confirmation. A Chain of Custody form is required for each specimen that is collected. Chain of Custody forms guarantee the identity and integrity of the specimen from the time of collection through the reporting of test results.

### **Applications**

- Drug Testing
- DNA Testing
- Seed Plantation Testing
- Water Treatment Testing

#### **Features**

- Continuous / Unit Set / Laser Compatible Cut Sheets
- Offset printed up to 8 colors
- 4 Color Process
- Laser Compatible
- Integrated Labels or Add-A-Labels
- Waterproof Latex & Film labels available
- Polypocket available
- OCR Ink
- MOD Numbers
- Different fonts available
- Multiple label substrates available
- Add A Label / Integrated / Uniweb
  Form & Label / Joined Web Applications

#### **Markets**

- Diagnostic Laboratories
- Hospitals & Clinics
- Health Insurance
- Drug Testing
- Pharmacies
- Airlines
- Military
- Forestry
- Law Enforcement
- Animal Control
- Water Treatment Plants
- Greenhouses

- Camera Verification
- 100% Guarantee Form / Label Match
- No missing numbers
- Efficiency improved manufacturing process to ensure most competitive price.
- Water and solvent resistant barcodes ensure the barcodes scan in any environment.